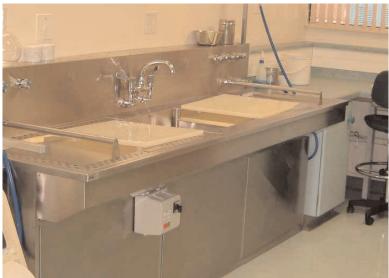

Below ground ventilation

Client: Hull and York Medical School

Rapid Transfer System Ventilated Autopsy with sink Cadaver Trolley Dissection Table Body Storage

Above ground ventilation

Client: Liverpool Blood Bank