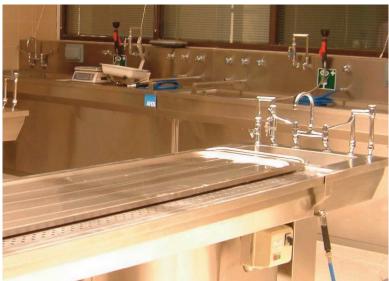

#### Client: University Hospital Durham

Rapid Transfer System Ventilated Autopsy Cadaver Trolley Dissection Table Body Storage

Above ground ventilation