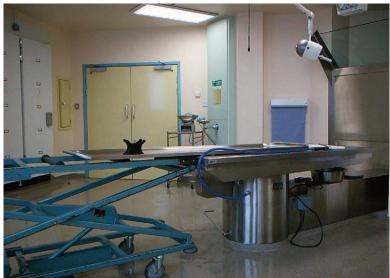

#### Client: Milton Keynes General Hospital

Ventilated Autopsy Cadaver Trolley Dissection Table Body Storage

Below ground ventilation

Client: East Surrey Hospital

Rapid Transfer System Ventilated Autopsy Dissection Table Body Storage