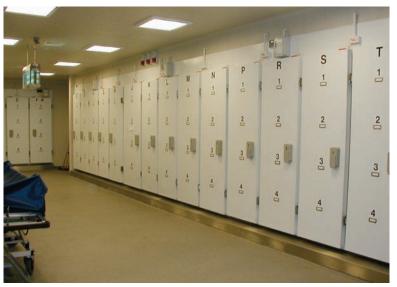

#### Client: Milton Keynes General Hospital

Ventilated Autopsy Cadaver Trolley Dissection Table Body Storage

Below ground ventilation

Client: East Surrey Hospital

Rapid Transfer System Ventilated Autopsy Dissection Table Body Storage