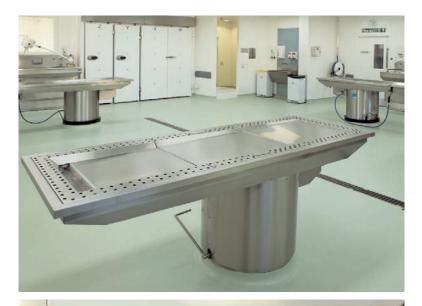

Below ground ventilation

Client: University Birmingham

Rapid Transfer System Ventilated Gross Anatomy Tables

Above ground ventilation

Client: Trafford General Hospital

Rapid Transfer System Ventilated Autopsy Cadaver Trolley Dissection Table Body Storage