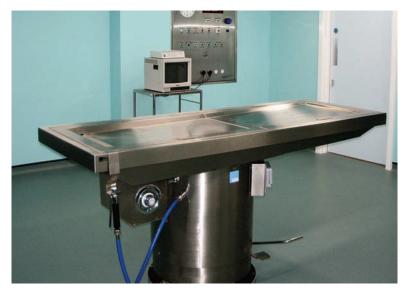

Below ground ventilation

Client: Dubai Police Mortuary

Rapid Transfer System Ventilated Autopsy Cadaver Trolley Dissection Table Body Storage

Below ground ventilation

Client: Edinburgh City Mortuary

Ventilated Autopsy Cadaver Trolley Dissection Table Body Storage