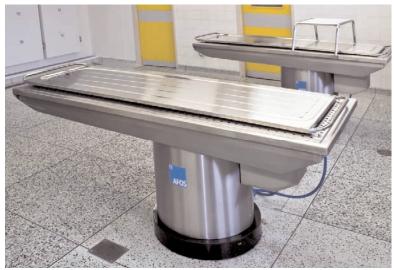

#### Client: University Hospital Durham

Rapid Transfer System Ventilated Autopsy Cadaver Trolley Dissection Table Body Storage

Above ground ventilation