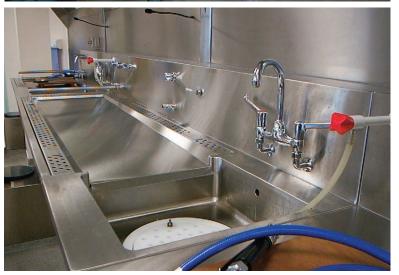

Below ground ventilation

Client: Hull and York Medical School

Rapid Transfer System Ventilated Autopsy with sink Cadaver Trolley Dissection Table Body Storage

Above ground ventilation

Client: Liverpool Blood Bank