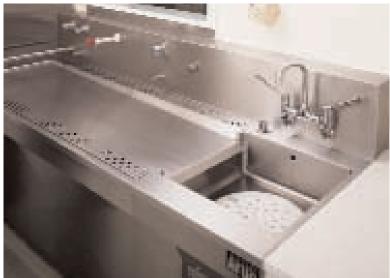

Below ground ventilation

Client: Hull and York Medical School

Rapid Transfer System Ventilated Autopsy with sink Cadaver Trolley Dissection Table Body Storage

Above ground ventilation

Client: Liverpool Blood Bank