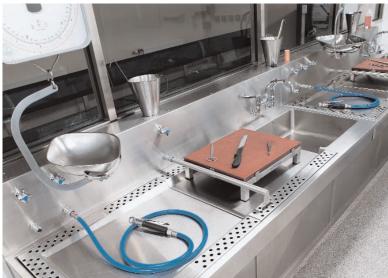

Below ground ventilation

Client: Dubai Police Mortuary

Rapid Transfer System Ventilated Autopsy Cadaver Trolley Dissection Table Body Storage

Below ground ventilation

Client: Edinburgh City Mortuary

Ventilated Autopsy Cadaver Trolley Dissection Table Body Storage