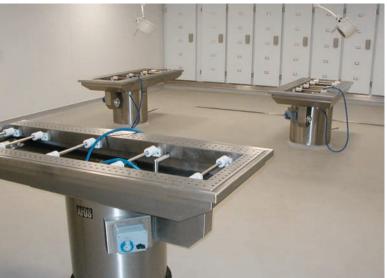

#### Client: Milton Keynes General Hospital

Ventilated Autopsy Cadaver Trolley Dissection Table Body Storage

Below ground ventilation

Client: East Surrey Hospital

Rapid Transfer System Ventilated Autopsy Dissection Table Body Storage

Below ground ventilation

Client: University Birmingham

Rapid Transfer System Ventilated Gross Anatomy Tables

Above ground ventilation

Client: Trafford General Hospital

Rapid Transfer System Ventilated Autopsy Cadaver Trolley Dissection Table Body Storage