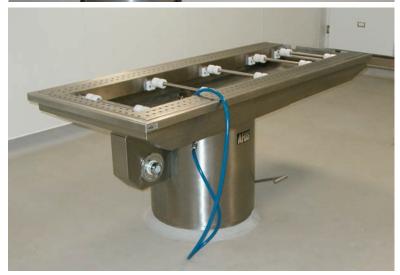

Below ground ventilation

Client: University Birmingham

Rapid Transfer System Ventilated Gross Anatomy Tables

Above ground ventilation

Client: Trafford General Hospital

Rapid Transfer System Ventilated Autopsy Cadaver Trolley Dissection Table Body Storage

Below ground ventilation

Client: Dubai Police Mortuary

Rapid Transfer System Ventilated Autopsy Cadaver Trolley Dissection Table Body Storage

Below ground ventilation

Client: Edinburgh City Mortuary

Ventilated Autopsy Cadaver Trolley Dissection Table Body Storage