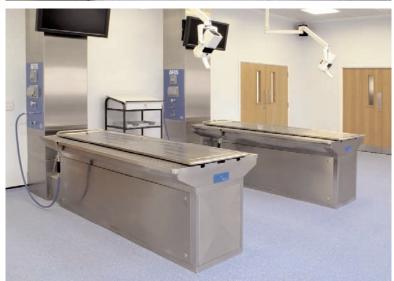

Client: James Cook
University Hospital

Rotating Rapid Transfer System Ventilated Autopsy Cadaver Trolley Dissection Table Body Storage

Below ground ventilation

Client: South Tyneside

Rotating Rapid Transfer System Ventilated Autopsy Cadaver Trolley Dissection Table Body Storage