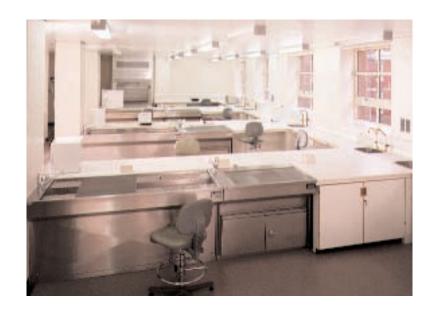

Below ground ventilation

Client: University Birmingham

Rapid Transfer System Ventilated Gross Anatomy Tables

Above ground ventilation

Client: Trafford General Hospital

Rapid Transfer System Ventilated Autopsy Cadaver Trolley Dissection Table Body Storage