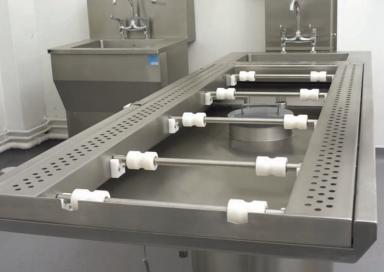

Below ground ventilation

Client: University Birmingham

Rapid Transfer System Ventilated Gross Anatomy Tables

Above ground ventilation

Client: Trafford General Hospital

Rapid Transfer System Ventilated Autopsy Cadaver Trolley Dissection Table Body Storage