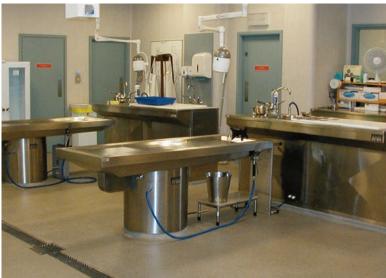

Below ground ventilation

Client: University Birmingham

Rapid Transfer System Ventilated Gross Anatomy Tables

Above ground ventilation

Client: Trafford General Hospital

Rapid Transfer System Ventilated Autopsy Cadaver Trolley Dissection Table Body Storage