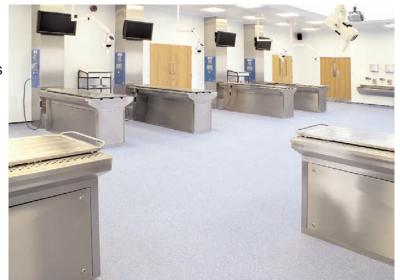

Client: James Cook
University Hospital

Rotating Rapid Transfer System Ventilated Autopsy Cadaver Trolley Dissection Table Body Storage

Below ground ventilation

Client: South Tyneside

Rotating Rapid Transfer System Ventilated Autopsy Cadaver Trolley Dissection Table Body Storage