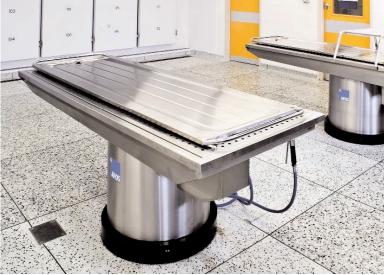

Below ground ventilation

Client: Hull and York Medical School

Rapid Transfer System Ventilated Autopsy with sink Cadaver Trolley Dissection Table Body Storage

Above ground ventilation

Client: Liverpool Blood Bank

Ventilated Autopsy Cadaver Trolley Dissection Table Body Storage

Below ground ventilation

Client: Inkosi Albert Luthuli Hospital

Down Draft Grossing Tables Dissection Table

Client: St Mary's Manchester

Down Draft Staining Table