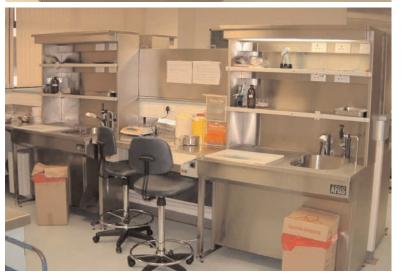

Below ground ventilation

Client: Hull and York Medical School

Rapid Transfer System Ventilated Autopsy with sink Cadaver Trolley Dissection Table Body Storage

Above ground ventilation

Client: Liverpool Blood Bank