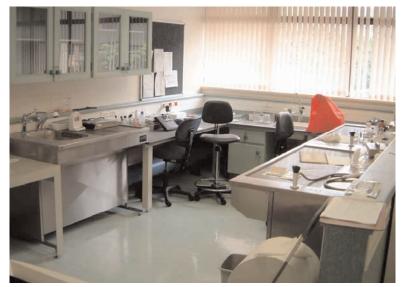

Below ground ventilation

Client: Hull and York Medical School

Rapid Transfer System Ventilated Autopsy with sink Cadaver Trolley Dissection Table Body Storage

Above ground ventilation

Client: Liverpool Blood Bank