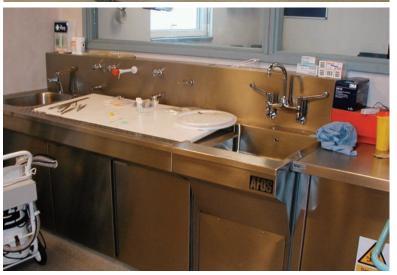

Below ground ventilation

Client: Hull and York Medical School

Rapid Transfer System Ventilated Autopsy with sink Cadaver Trolley Dissection Table Body Storage

Above ground ventilation

Client: Liverpool Blood Bank