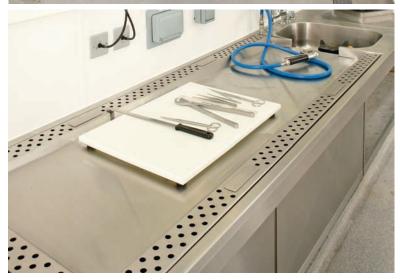

Below ground ventilation

Client: Hull and York Medical School

Rapid Transfer System Ventilated Autopsy with sink Cadaver Trolley Dissection Table Body Storage

Above ground ventilation

Client: Liverpool Blood Bank