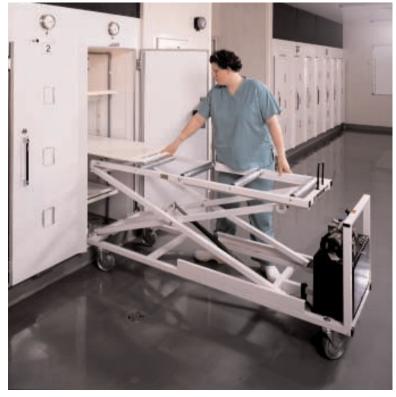

Client: James Cook
University Hospital

Rotating Rapid Transfer System Ventilated Autopsy Cadaver Trolley Dissection Table Body Storage

Below ground ventilation

Client: South Tyneside

Rotating Rapid Transfer System Ventilated Autopsy Cadaver Trolley Dissection Table Body Storage