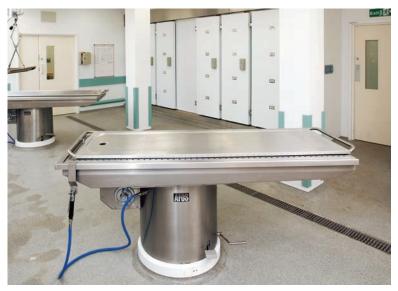

Client: James Cook
University Hospital

Rotating Rapid Transfer System Ventilated Autopsy Cadaver Trolley Dissection Table Body Storage

Below ground ventilation

Client: South Tyneside

Rotating Rapid Transfer System Ventilated Autopsy Cadaver Trolley Dissection Table Body Storage